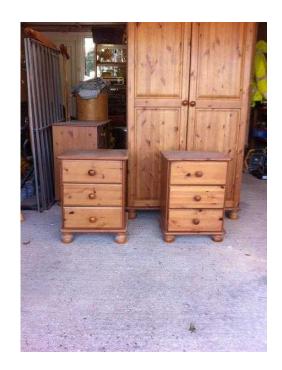

## Matching Pine Bedroom Furniture, Double Bed, Wardrobe, Dressing Table, Stool and

**South East, West Sussex** Location https://www.freeadsz.co.uk/x-349345-z

Pine double wardrobe with internal shelve and rail. Matching pine dressing table with 8 drawers and stool, could be used as a desk. 2 matching bedside tables and double bed (no mattress). All in good condition. Bargain price for.