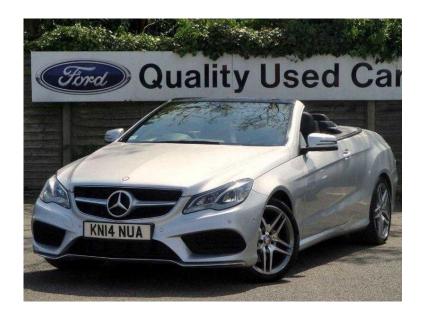

## Mercedes-Benz E Class 2014 (25,995 GBP)

East of England, Hertfordshire https://www.freeadsz.co.uk/x-349480-z

ABS, Immobiliser, Traction Control, Central Locking, Remote Central Locking, Power Steering, Air Conditioning, Climate Control, Cruise Control, Full Leather, Heated Seats, Electric Seats, Electric Windows, Trip Computer, CD Player, Electric Mirrors, Front Fog Lamps, Power Hood, Parking Sensors, Height Adjustable Seat, Adjustable Steering Column, Rain-Sensing Wipers, Brake Assist, Rear Headrests, Front Centre Armrest, Multiple Airbags, Auto-dip Rearview, Radio, MP3 Player, Locking Wheel Nuts, Metallic Paintwork, Colour Coded Body, Lumbar Adjustment, Steering Wheel Audio Controls, Bluetooth, Isofix, Push Button Start, Located at Biggleswade call 01767 312884 01767 3128...(click to reveal full phone)