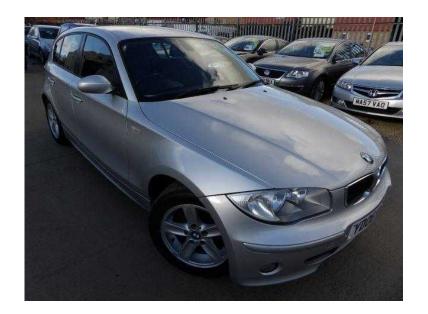

## **BMW 1 Series 2006 (4,490 GBP)**

Location **East of England, Cambridgeshire** https://www.freeadsz.co.uk/x-349491-z

(FULL MAIN DEALER HISTORY), Next MOT due 22/03/2017, Full dealership history, ABS, Air conditioning, Climate Control, Parking Aid (Rear), Alarm, Alloy Wheels (16in), Computer (Driver Information System), Electric Windows (Front), In Car Entertainment (Radio/CD), Airbags, Alloy wheels, CD Player, Child locks & Isofix system, Central locking, Radio, Remote central locking, Power steering, Immobiliser, Electric windows, Electric door mirrors, Folding rear seats, Height adjustable drivers seat, 6 SPEED GEARBOX. 5 seats, Metallic SILVER, IN EXCELLENT CONDITION. INCLUDES FULL MAIN DEALER SERVICE HISTORY.. TWO KEYS.. VIEWING RECOMMENDED.. ANY TRIAL/INSPECTION WELCOME. FOR MORE INFO VISIT WWW.JENSONCARS.CO.UK, £4,490 p/x welcome ABS, Immobiliser, Alarm, Central Locking, Remote Central Locking, Power Steering, Air Conditioning, Climate Control, Electric Windows, CD Player, Radio, Folding Rear