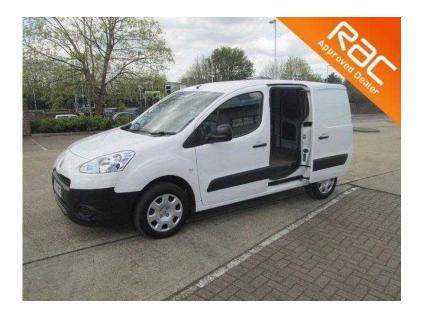

## Peugeot Partner 2013 (5,995 GBP)

Location South East, West Sussex https://www.freeadsz.co.uk/x-349565-z

WHAT GREAT VALUE FOR MONEY THIS 2013 PEUGEOT PARTNER 850 VAN IS WITH ONLY 41,000 MILES. THIS MODEL COMES FULLY LOADED WITH REMOTE CENTRAL LOCKING, ELECTRIC WINDOWS, POWER STEERING, IMMOBILISER, CD PLAYER, AND ELECTRIC MIRRORS. IT HAS A FOLDING PASSENGER SEAT AND BULKHEAD FOR EXTRA LONG LOADS AND IS PLY LINED WITH SOLID REAR DOORS. THIS VAN COMES WITH THE BIGGER 90 BHP ENGINE AND HAS A FULL SERVICE HISTORY THAT WAS LAST COMPLETED 3,000 MILES AGO. IT IS MOT'D UNTIL JANUARY 2017 AND IN LOVELY CONDITION BOTH INSIDE AND OUT!\*\*6 MONTHS RAC WARRANTY AND 12 MONTHS FREE RAC ROADSIDE ASSISTANCE\*\* Finance arranged, credit and debit card payments welcome, part exchange welcome, Fully Valeted, PDI and HPI Checked, London Low Emission zone compliant, call for more details and to reserve today, used vans For sale in Sevenoaks,.