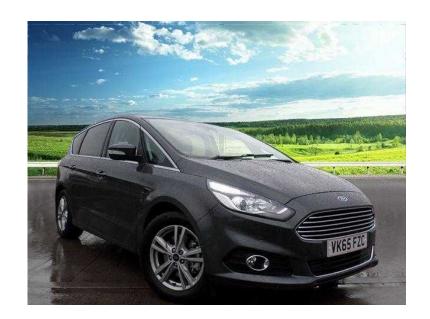

## Ford S-Max 2015 (25,995 GBP)

Location Wales, Powys https://www.freeadsz.co.uk/x-349777-z

Mileage 2,540 miles, Registered 2015, Registration VK65FZC, Fuel Type Petrol, Tax Band D, Tax Cost £110, Engine Size 1.5I, Fuel Consumption 43.5 mpg, Doors N/A, Stock Number 5463958, Previous Owners N/A, Bodystyle MPV, Transmission Manual, Colour Grey, Interior Trim 576ZH, Exterior Colour