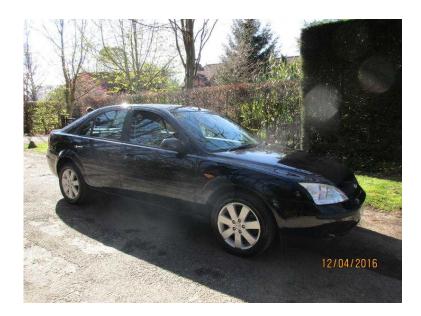

## Ford Mondeo 2003 (1,350 GBP)

Location London, London https://www.freeadsz.co.uk/x-349852-z

Ford Mondeo Graphite1.8 Hatchback. Next MOT due MAY 2017. 53 plate. (registered 26.09.2003) Manual 5dr petrol, LOW MILEAGE UNDER 68900 and In good condition. 16in Alloys, 2 Keys, Alarm, Immobiliser, Air conditioning, Power steering. Steering wheel rake adjustment, Metallic Graphite paint. Electric front and rear windows. Electric door mirrors, Heated front and rear windows. Radio/CD with 6 CD changer. 5 seats, ABS, Central Locking, Locking wheel nuts. Lots of Service history. Very clean cloth upholstery, folding rear seats, front and rear head rests. Crawley West Sussex area. 3 previous owners. Height adjustable driver's seat. Spare wheel (Full size), Central locking, Driver's airbags, Passenger airbags. 5 seats, BLACK, £1.