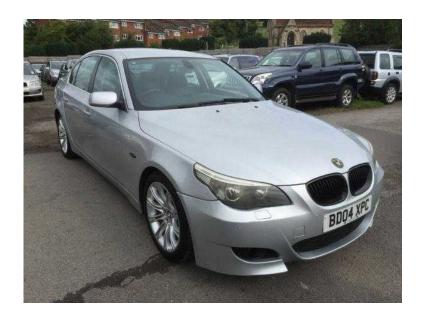

## **BMW 5 Series 2004 (3,999 GBP)**

East of England, Bedfordshire https://www.freeadsz.co.uk/x-349858-z

SATNAV AND LEATHER GREAT SPEC Air-Conditioning (Automatic), Cruise Control, Parking Aid (Rear), Alarm, Alloy Wheels (16in), Computer (Driver Information System), Electric Windows (Front/Rear), In Car Entertainment (Radio/CD), Paint Metallic, Seats Electric (Driver/Passenger). 5 seats, SILVER, PLEASE CALL FOR MORE DETAILS VIEWING 7 DAYS UNTIL LATE INSPECTIONS WELCOME DEALER FACILITIES £3,999 Alarm, Cruise