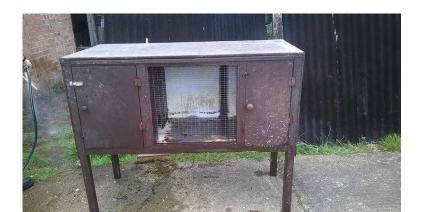

## rabbit hutch 20 (20 GBP)

Location **East of England, Cambridgeshire** https://www.freeadsz.co.uk/x-349929-z

|                   |        |               |        | 回发<br>建筑<br>图数     |        |                    |        |               |        |                    | <b>T</b> |                   |        |                    | <u> </u> |               |        | 殿             | 温繁盛    |
|-------------------|--------|---------------|--------|--------------------|--------|--------------------|--------|---------------|--------|--------------------|----------|-------------------|--------|--------------------|----------|---------------|--------|---------------|--------|
| https<br>29-z     | PETC   | https<br>29-z | ove.   | http<br>29-        | OV-ED  | http<br>29-        |        | https<br>29-z | 7854   | https<br>29-z      | 9V10     | https<br>29-z     | *****  | http<br>29-        | · DUT    | https<br>29-z | DAL    | https<br>29-z | · •    |
| s://www.free<br>z | rabbit | s://www.free  | rabbit | os://www.free<br>z | rabbit | os://www.free<br>z | rabbit | s://www.free  | rabbit | os://www.free<br>z | rabbit   | s://www.free<br>z | rabbit | os://www.free<br>z | rabbit   | s://www.free  | rabbit | s://www.free  | rabbit |
| adsz.co.uk/       | hutch  | eadsz.co.uk/  | hutch  | adsz.co.uk/        | hutch  | )adsz.co.uk/       | hutch  | adsz.co.uk/   | hutch  | adsz.co.uk/        | hutch    | adsz.co.uk/x      | hutch  | adsz.co.uk/        | hutch    | edsz.co.uk/   | hutch  | adsz.co.uk/   | hutch  |
| x-3499            | 20     | x-3499        | 20     | x-3499             | 20     | x-3499             | 20     | x-3499        | 20     | x-3499             | 20       | x-3499            | 20     | x-3499             | 20       | x-3499        | 20     | x-3499        | 20     |