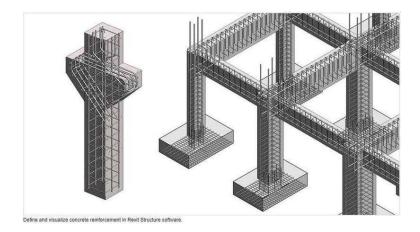

## **Autodesk Revit Architecture Training classes in London**

Location London, London https://www.freeadsz.co.uk/x-349988-z

Call us on 07970325184 079703251...(click to reveal full phone number) Real Animation works open 7 Days Autodesk Revit Architecture • Autodesk Revit Architecture Interface • Interface, Properties Palette, Project Browser • Status Bar, View Control Bar • ViewCube, Options Bar • Interface Workflow, Simple Layoutg • Filter, Mirror, and Trim/Extend • Adjusting Datums, Changing Element Types • Modifying Tools, Using Dimensions for Modifying Designs • Aligning Elements, Rotating, Grouping, and Arraying • Copying and Group Editing Walls and Curtain Walls • Understanding Wall Types and Parameters • Basic, Stacked, Curtain Walls • Wall Configurations, Sketching Walls, Picking Walls • Hosting Elements in Walls • Instance Parameters, Editing Profiles • Attaching and Detaching the Top and Base • Modifying Curtain Walls • Editing the Elevation Profile • Adding and Modifying Grids and Mullions • Unpinning and Toggling Mullions Floors, Roofs, and Ceilings • Creating Floors, Sketching, Boundary • Creating Sloped Arrows and Floors • Creating Sloped Floors via Shape Editing • Creating Openings by Sketching • Creating Openings with Shafts • Picking Walls, Laying Out Roofs • Creating Extruded Roofs • Adding Ceilings, Creating Automatic Ceilings • Sketching Ceilings • Adding Lights and Rotating the Grid • Changing the Ceiling Stairs, Ramps, and Railings • Creating Stair Configurations, Generic Railing • Creating Design Stair, a Straight-Run Stair with Landing • Setting the Host Function for Railings • Designing Ramps, Creating a Straight-Run Ramp • Editing Boundary Conditions • Building Railings for Level and Sloped Conditions • Using the Set Host Function, Editing the Top Rail Adding Families • Assigning Families to Categories • Working with System Families and Component Families • Using Hosted Families, Using Face-Based Families Modifying Families • Editing View Display and Detail Level • View Scale and Detail