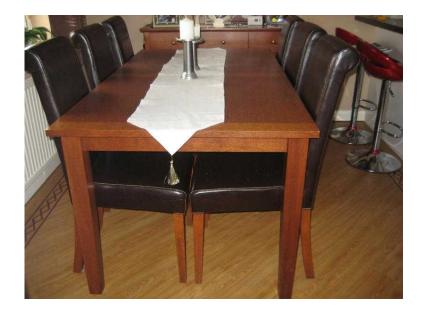

## table 6 chairs and sideboard (225 GBP)

Location **East of England, Essex** https://www.freeadsz.co.uk/x-350016-z

solid wood dining table 90cm x160cm with 6 faux leather chairs and matching 3 door, 3 drawer sideboard 42.5cm wide x126cm long x87cm