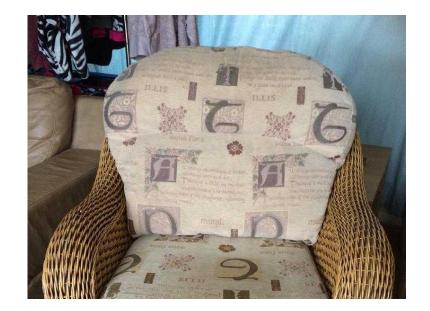

## PatioConservatory Suite (30 GBP)

Location **East of England, Essex** https://www.freeadsz.co.uk/x-350017-z

A wicker patio suite consisting 2 seater settee and one chair. Removable covers. Good condition generally except the base fabric under the cushions is torn but the webbing which supports the seat cushions is intact. The torn base fabric does not show at all as it is underneath the cushions. A good sturdy.