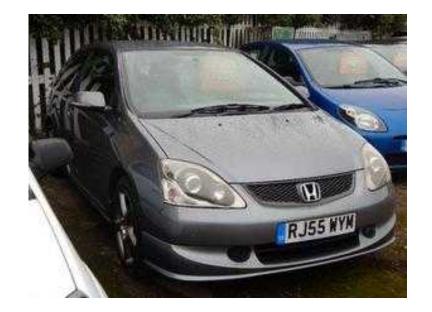

## Honda Civic 2005 (50 GBP)

Location **South West, Avon** https://www.freeadsz.co.uk/x-350056-z

THE CIVIC IS NOW EVEN MORE ADVANCED & SPORTY WITH SMART NEW LOOKS INNOVATIVE TECHNOLOGY & FUN Air-Conditioning, Alarm, Alloy Wheels (17in), Electric Windows (Front), In Car Entertainment (Radio/CD), Upholstery Suede Effect, Power Assisted Steering, ABS, Alarm, Multiple Airbags, Electric Door Mirrors, Folding Rear Seats, Heated Door Mirrors, Immobiliser, Remote Central Locking, Trip Computer, Steering Wheel Rake Adjustment, Brent Knoll Clearance Branch TA9 4HH (M5 Junc22) Near Bristol Bath Bridgwater & Taunton. Debit Cards Accepted (Credit Card +3%) Most Cars Are Available To Drive Away Same Day Appointment Required For Viewing & Test Drive Please Give Us A Call For More Information or To Arrange An Appointment