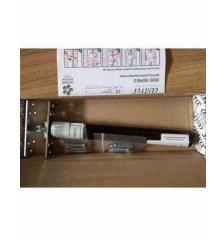

## ASTRA CONCEALED FIRE DOOR CLOSURE CONTROLS 3003SFR - BRAND NEW IN E

Location Scotland, Strathclyde

https://www.freeadsz.co.uk/x-350143-z

ASTRA CONCEALED FIRE DOOR CLOSER CONTROLS 3003SFR BRAND NEW IN BOX

Will post throughout the UK - Postage cost £2.80 for second class post

There are 32 available at £50.00 each

CERTIFIED PAPERWORK INCLUDED

See item photographs for more info.....

**Technical Specification** 

The Astra 3003 Series concealed door closers are manufactured in the UK and certified to BS EN 1634 and BS EN163. The door closer is concealed in the door leaf and door frame, which reduces the risk of vandalism and creates an unobtrusive solution.