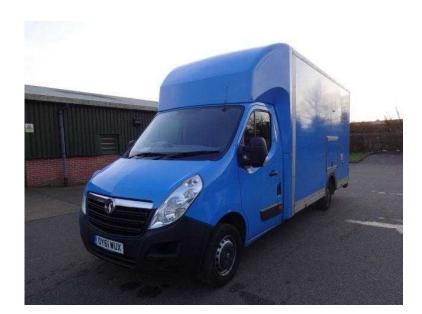

## Vauxhall Movano (10,750 GBP)

Location East of England, Suffolk https://www.freeadsz.co.uk/x-350250-z

Long wheel-base, BLUE, NEW ARRIVAL! THIS ONE OWNER, DIRECT BRITISH GAS WITH FULL SERVICE HISTORY. HUGE VOLUME FULLY LOADED & READY TO INSTALL CAVITY WALL INSULATION! MOST OF THE TOOLS YOU NEED-EVEN THE LADDERS INCLUDED! ALL THE EQUIPMENT CAN BE REMOVED IF NOT REQUIRED! ELECTRIC WINDOWS, REMOTE LOCKING. PART EXCHANGE WELCOME, FINANCE AVAILABLE, ALL CARDS ACCEPTED... £10,750 +VAT Electric