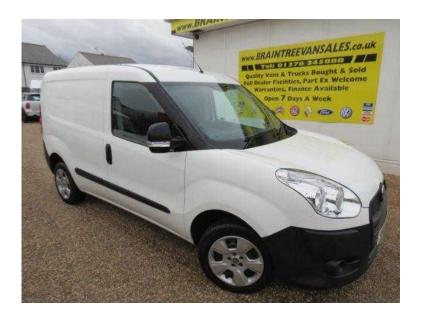

## Fiat Doblo 2013 (5,395 GBP)

Location East of England, Suffolk https://www.freeadsz.co.uk/x-350254-z

WHITE, 20,000 Miles, PLEASE QUOTE REFERENCE 140 FIAT DOBLO 1.3 MULTIJET ONLY 23,000 MILES FULL SERVICE HISTORY, POWER STEERING, REMOTE CENTRAL LOCKING, ELECTRIC WINDOWS, CD PLAYER, 2 SEATER CAB, BARN STYLE REAR DOORS, PLY LINED TO THE REAR, SIDE LOADING DOOR, EXCELLENT EXAMPLE THROUGHOUT, VEHICLE IS ARRIVING TODAY, FULL DEALER FACILITIES, P.X WELCOME, LOW RATE FINANCE AVAILABLE, MAJOR DEBIT AND CREDIT CARDS ACCEPTED, WE ARE LOCATED IN BRAINTREE TOWN, JUST OFF THE A120 10 MINUTES FROM STANSTED AIRPORT AND THE M11 MOTORWAY Remote Central Locking, Power Steering, Electric Windows, CD