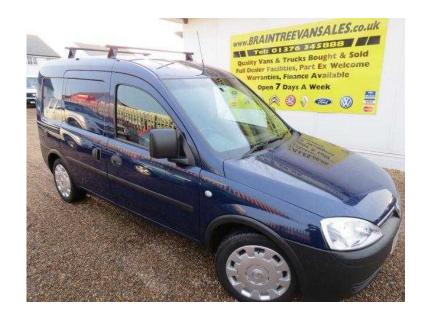

## Vauxhall Combo 2008 (4,295 GBP)

Location East of England, Suffolk

https://www.freeadsz.co.uk/x-350255-z

BLUE, 80,000 Miles, PLEASE QUOTE REFERENCE NUMBER 157 NO VAT TO PAY, VAUXHALL COMBO 1.7 CDTI CREW VAN, 80,000 MILES, DEEP BLUE, WELL SPEC'D 5 SEATER CREW VAN, POWER STEERING, REMOTE CENTRAL LOCKING, ELECTRIC WINDOWS, CD PLAYER, AIR CON, TWIN SIDE LOADING DOORS, BARN STYLE REAR DOORS, VERY CLEAN EXAMPLE THROUGHOUT, REMEMBER NO VAT TO PAY ON THIS VAN, FULL DEALER FACILTIES, P.X WELCOME, MAJOR DEBIT AND CREDIT CARDS ACCEPTED, WE ARE LOCATED IN BRAINTREE TOWN. JUST OFF THE A120 10 MINUTES FROM STANSTED AIRPORT AND THE M11 MOTORWAY

Remote Central Locking, Power Steering, Electric Windows, CD Player, Twin Side Loading