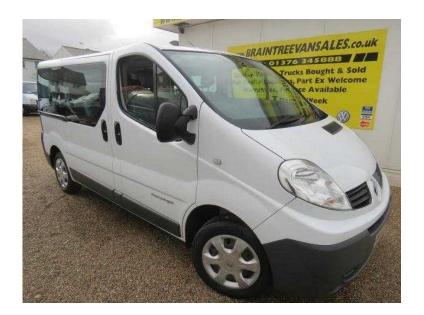

## Renault Trafic 2010 (6,995 GBP)

Location East of England, Suffolk https://www.freeadsz.co.uk/x-350259-z

WHITE, 100,000 Miles, PLEASE QUOTE REFERENCE NUMBER 110 RENAULT TRAFIC, 2010 10 REG,9 SEATER MINIBUS, SUPERB VALUE LOOK TWIN SIDE LOADING DOORS, FULL CLOTH TRIM INTERIOR WITH 3 POINT BELTS, BARN STYLE REAR DOORS, POWER STEERING, REMOTE CENTRAL LOCKING, CD STEREO, GENUINE 104000 MILES WITH FULL DEALER FACILITIES, PX/FINANCE WELCOME ALL MAJOR CARDS ACCEPTED, Remote Central Locking, Power