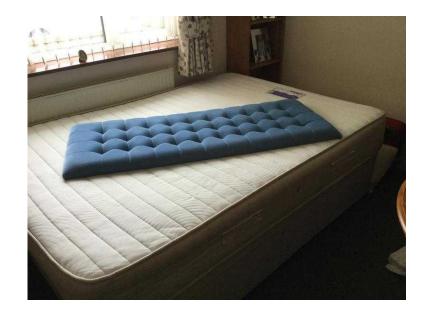

## Double Bed (50 GBP)

Location South East, East Sussex https://www.freeadsz.co.uk/x-350289-z

4ft 6in. 2 drawer divan. Coil Spring and memory foam mattress. 6 months old. Blue headboard.

| Double                                   | Bed   |
|------------------------------------------|-------|
| <br>https://www.freeadsz.co.uk/x<br>89-z | -3502 |
| Double                                   | Bed   |
| https://www.freeadsz.co.uk/x<br>89-z     | -3502 |
| Double                                   | Bed   |
| https://www.freeadsz.co.uk/x<br>89-z     | -3502 |
| Double                                   | Bed   |
| https://www.freeadsz.co.uk/x<br>89-z     | -3502 |
| Double                                   | Bed   |
| https://www.freeadsz.co.uk/x<br>89-z     | -3502 |
| Double                                   | Bed   |
| https://www.freeadsz.co.uk/x<br>89-z     | -3502 |
| Double                                   | Bed   |
| https://www.freeadsz.co.uk/x<br>89-z     | -3502 |
| Double                                   | Bed   |
| https://www.freeadsz.co.uk/x<br>89-z     | -3502 |
| Double                                   | Bed   |
| https://www.freeadsz.co.uk/x<br>89-z     | -3502 |
| Double                                   | Bed   |
| https://www.freeadsz.co.uk/x<br>89-z     | -3502 |