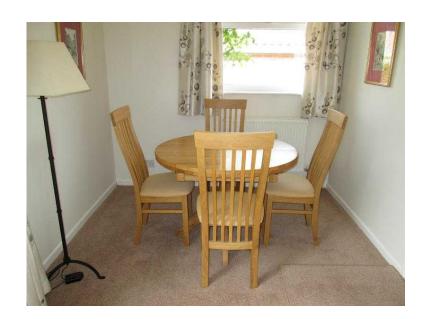

## WINDSOR PEDESTAL SOLID OAK CIRCULAREXTENDING DINING TABLE amp FOUR

South East, East Sussex Location https://www.freeadsz.co.uk/x-350290-z

This is a lovely solid oak dining set, comprising of a Windsor pedestal dining table, that appears as circular, but extends by clever clips, and hidden extender, to seat more people. It was purchased in 2010 from Volkins in Eastbourne, which is a stylish and up market family, furniture store. The set consists of four lovely solid oak chairs, with a neutral yellow and beige check design seat, and was Stain Guarded, with a five year guarantee. The dining set has been in a second home and never used! It has only been set up and simply left, so the chairs are immaculate and so, too, the table. Its cleaver extension means that it can be circular or oval and as the former it sits four and as the latter six! It is possible to order more chairs from Volkins, should the need be for six. Its dimensions are: 42" in diameter or 106.5cm as circular and as oval it is 58" or 147 cm. It is light oak, with a lovely patina and is solid, not veneered anywhere, unlike cheap sets. This was originally over &pound!