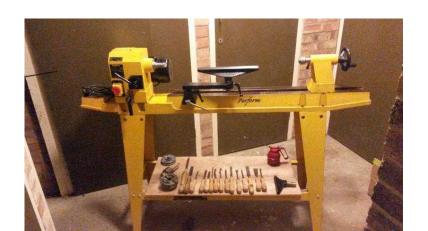

## wood lathe perform axminister ccl (350 GBP)

Location **East Midlands, Northamptonshire** https://www.freeadsz.co.uk/x-350309-z

240 volt wood lathe variable speed in good condition recently refurbished with all new bearings in chuck end and stock end. Comes with an array of hand tools. Guards and other accessories including bed extension. Can be seen fully working in good condition.looking for 350 ovno.;