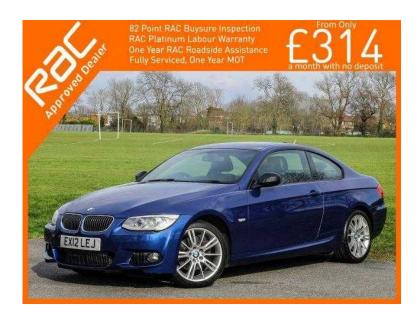

## **BMW 3 Series 2012 (14,995 GBP)**

Location South East, Middlesex

https://www.freeadsz.co.uk/x-350311-z

Radio, Heated Seats, Rear Parking Sensors, BMW Professional Multimedia and AUX/USB/iPod Connection, Media Package, Bluetooth Audio, Air Conditioning, Climate Control, Cruise Control, Electric Windows/Folding Mirrors/Twin Seats, 6 Speed, Push Button Start, Power Steering, ABS, Traction Control, Front and Side Airbags, Switchable Passengers Airbag, Which Enables a Child Seat To Be Used In The Front, ISOFIX Child Seat Preparation, Multi Function Steering Wheel, Auto Dimming Rear View Mirror, 4x Headrests, Centre Armrest, Auto Bi-Xenon Headlights, LED Daytime Running Lights, Headlamp Washers, Front Fogs, 18in BMW Alloys, Remote BMW Alarm, Just 1 Private Owner, Only 70,000 Miles, Full BMW Service History From The Supplying Dealer, Vehicle Costs over £36,000 New and Has nearly £3,000 Of Extras, Can Achieve Over 70 MPG and Costs Just £110 Per Year To Tax, Low Road Tax. Alternative to 318d 325d 330d 335d and petrol 318 320 325 330 335 M Sport or Exclusive Edition. 4 Years RAC Platinum Parts and Labour Warranty Available, Over 200 Cars in Stock, Finance Available, No Deposit Required, Part Exchange Available, McCarthy Cars Are RAC Approved and Highly