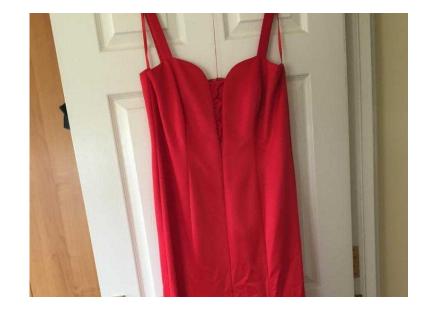

## Red evening dress (50 GBP)

Location **East of England, Cambridgeshire** https://www.freeadsz.co.uk/x-350526-z

Satin red long evening dress size 16. Slightly boned bodice fitted then full skirt. Free delivery in Peterborough.;