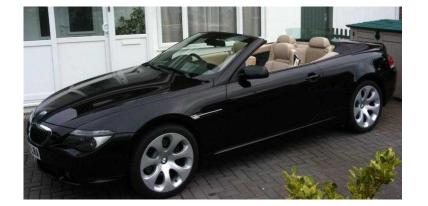

## BMW 645 Ci CONVERTIBLE - 2005 (8,295 GBP)

Location South West, Hampshire https://www.freeadsz.co.uk/x-350570-z

Stunning BMW 645Ci Convertible in Black Sapphire Metallic with Cream Beige Dakota Leather, 4.4ltr V8, Automatic (with Sport Option). Loads of Factory Fit Options Including: 19" Ellipsoid 121 Alloy Wheels, Dynamic Driving Package, ARS, Xenon Headlights, Auto Climate Control, Cruise Control, iDrive, Sat Nav, Digital TV, DVD, Bluetooth, Parking Sensors, Professional Hi-Fi CD/Radio, iPhone Prep, Electric (Memory) Heated Front Seats, Electric Folding Mirrors, Rain Sensor, M-Tech Leather Steering Wheel. Black Electric Soft Top in Good Condition. 6 Months MoT, Full Service History. Road Tax Only £290. Best Colour Combination. Looks & Sounds Amazing. Perfect for the Summer. Get the roof down and hear that wonderful!