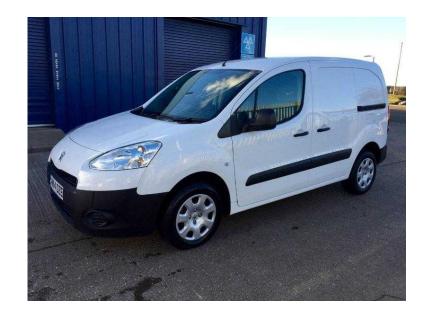

## Peugeot Partner 2014 (6,495 GBP)

Location **East of England, Cambridgeshire** https://www.freeadsz.co.uk/x-350593-z

2014 14 Peugeot Partner 1.6 HDi S L1 850 Van, White, pas, airbag, r/c/locking, e/Windows/mirrors, 2 seater cab with cloth upholstery, CD player, factory mesh bulkhead, side loading door, barn rear doors, ply lined, 1 owner, 31,000 miles with full service history, balance of manufacturers warranty, fantastic condition inside and out, any trial or inspection welcome, credit and debit cards accepted, finance available subject to status. Vehicle is plus VAT

ABS, Air Bag, Immobiliser, Alarm, Remote Central Locking, Power Steering, Electric Windows, CD Player, Electric Mirrors, Height Adjustable Seat, Adjustable Steering Column, Head Restraints, Cloth Upholstery, Side Load Door, Ply-Lined, Bulkhead, Barn Doors, Steering Wheel Audio Controls, LEZ