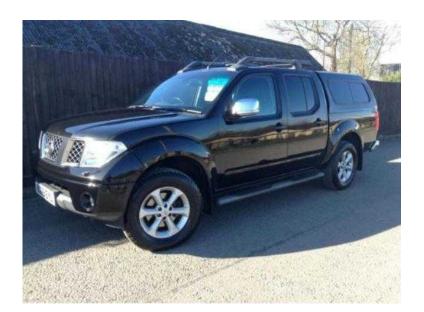

## Nissan Navara 2009 (8,995 GBP)

Location **East of England, Cambridgeshire** https://www.freeadsz.co.uk/x-350594-z

Make: Nissan Engine size: 2,488, Model: Navara Axles: 2, Number of Previous Owners: 1 Gross Vehicle Weight: 2,860, Exterior Colour: Black Loading Space Length (Feet): 5, Type: Pickup Load Capacity: 1076, Drive Side: Right-hand drive Total Height (Feet): 6, Transmission: Manual Total Length (Feet): 17, Horsepower (Bhp): 169 Safety Features: 4-Wheel Drive, Anti-Lock Brakes (ABS), Alarm, Driver Airbag, Electronic Stability Program (ESP), Immobiliser, Passenger Airbag, Side Airbags, Primary fuel Type: Diesel Interior/Comfort Options: Air Conditioning, Climate Control, Cruise Control, Parking Sensors, Power-assisted Steering (PAS), Power Seats, Power Windows, Sunroof, Year of First Registration: 2009 In-Car Entertainment Options: AM/FM Stereo, CD Multichanger, Navigation System, Mileage: 125,000 Length of Seller's Warranty: 0