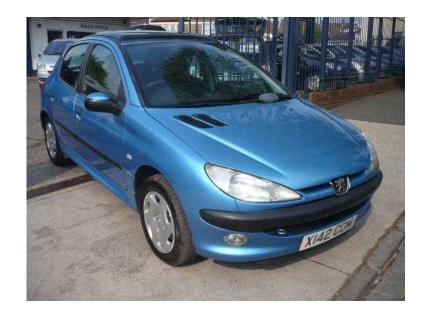

## Peugeot 206 2000 (599 GBP)

Location **South West, Somerset** https://www.freeadsz.co.uk/x-350624-z

PEUGEOT 206 1.6 GLX 5dr finished in Blue (Manual), 74,000 miles with grey cloth interior, New M.O.T upon purchase. Features include Electric Mirrors, Driver Airbag, Power Assisted Steering, Electric Windows, Electric Sunroof. Only £599, PART EXCHANGE TO CLEA SOLD WITH NO WARRANTY! Please call 0117 9569393 0117 95693...(click to reveal full phone number) for more information on this vehicle.