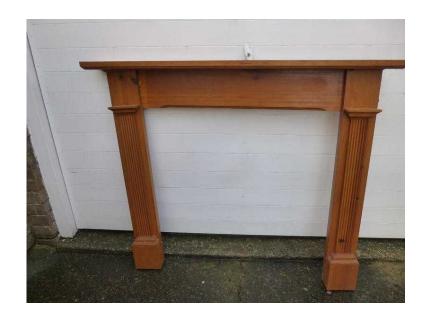

## WOODEN PINE FIRE SURROUND , EXCELLENT CONDITION reduced now (20 GBP)

South East, East Sussex Location https://www.freeadsz.co.uk/x-350670-z

WOODEN fireplace surround all complete nice colour can be painted or stained, not marked in great