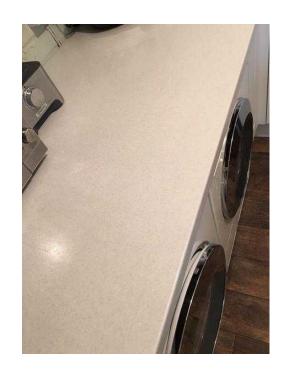

## Prima Ice Radiance Laminate Kitchen Worktop (40 GBP)

同学发生同

同等级同

Location **South East, East Sussex** https://www.freeadsz.co.uk/x-350674-z

Prima Ice Radiance Laminate worktop. 1980 x 900 x40mm. The worktop was 3660mm but less than half was needed so selling left over piece. The worktop was initially bought for £289 and you can view it online if you google Prima Ice Radiance.