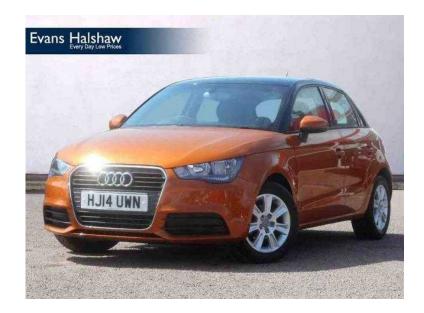

## Audi A1 2014 (12,021 GBP)

Location South West, Somerset https://www.freeadsz.co.uk/x-350811-z

2 Owner Vehicle, Full Service History, 2 Service Stamps, £30 RFL, 15" Alloy Wheels, Rear Park Assist, Start/Stop Technology, Air Conditioning, Heated Seats, Electric Folding Door Mirrors, Electrically Adjustable and Heated Exterior Mirror, Automatic Headlights, Electric Front & Rear Windows, On Board Computer, Trip Computer with Message Centre, Tyre Pressure Monitoring System, Remote Central Locking, Electronic Stability Programme (ESP), Anti-Lock Braking System (ABS), ISOFIX, Power Assisted Steering (PAS), Auxiliary Power Socket, Climate Control, Cup Holders, Service Indicator System, Height Adjustable Drivers seat, Vanity Mirrors, 24 Months Guarantee Available, Ask For A Test Drive Today, Flexible Finance Options Available