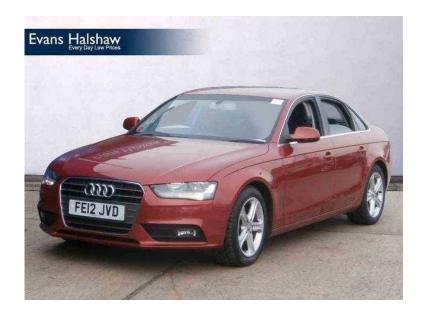

## Audi A4 2012 (12,414 GBP)

Location South West, Somerset https://www.freeadsz.co.uk/x-350812-z

\*One Owner FSH\*, Cruise Control, Bluetooth Connectivity, Dual Climate Control, Electric Mirrors, Electric Windows, Adjustable Steering Column, Electronic Stability Programme (ESP), Full Service History, Height Adjustable Drivers seat, Immobiliser, Power Assisted Steering (PAS), Radio CD Player, Remote Central Locking, Trip Computer, \*Video Available at Evanshalshaw.com\* Immobiliser, Remote Central Locking, Cruise Control, Electric Windows, Trip Computer, Electric Mirrors, Adjustable Steering