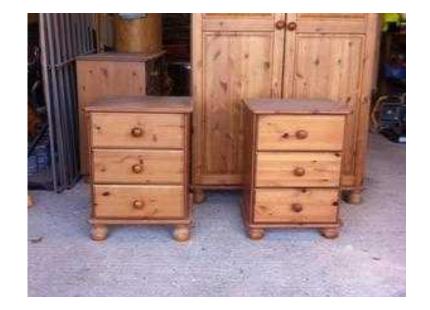

## Pine bedside cabinet

Location **South East, Surrey** https://www.freeadsz.co.uk/x-350962-z

2pine 3 drawer bedside cabinets. Collection.

|    | Pine                  | bedside        | cabinet  |
|----|-----------------------|----------------|----------|
|    | https://www.f         | reeadsz.co.u   | k/x-3509 |
|    | Pine                  | bedside        | cabinet  |
|    | https://www.f<br>62-z | reeadsz.co.u   | k/x-3509 |
| 線響 | Pine                  | bedside        | cabinet  |
|    | https://www.f         | .freeadsz.co.u | k/x-3509 |
|    | Pine                  | bedside        | cabinet  |
|    | https://www.f         | reeadsz.co.u   | k/x-3509 |
| 烈縣 | Pine                  | bedside        | cabinet  |
|    | https://www.f         | reeadsz.co.u   | k/x-3509 |
| 恩縣 | Pine                  | bedside        | cabinet  |
|    | https://www.f<br>62-z | reeadsz.co.u   | k/x-3509 |
|    | Pine                  | bedside        | cabinet  |
|    | https://www.f<br>62-z | reeadsz.co.u   | k/x-3509 |
|    | Pine                  | bedside        | cabinet  |
|    | https://www.f<br>62-z | reeadsz.co.u   | k/x-3509 |
|    | Pine                  | bedside        | cabinet  |
|    | https://www.f<br>62-z | reeadsz.co.u   | k/x-3509 |
|    | Pine                  | bedside        | cabinet  |
|    | https://www.f<br>62-z | reeadsz.co.u   | k/x-3509 |