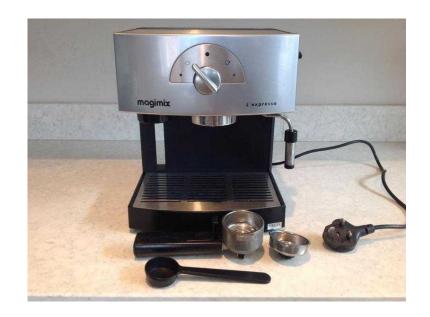

## **Expresso coffee machine (45 GBP)**

Location **South East, West Sussex** https://www.freeadsz.co.uk/x-351024-z

Magimix expresso machine with steam arm. Excellent condition, full working order, hardly used. Cost us £140 new. Hove. 07909987303 079099873...(click to reveal full phone).