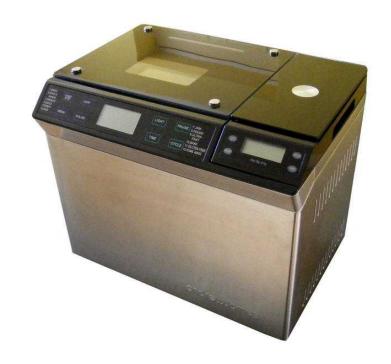

## **Andrew James Bread Maker with Integrated Scales (40 GBP)**

Location South East, West Sussex https://www.freeadsz.co.uk/x-351027-z

Genuine reason for selling this Andrew James Bread Maker with Integrated Scales. 12 programmes including Gluten Free plus time delay function. Scales can be used on or off of the bread maker. Includes manual and equipment.