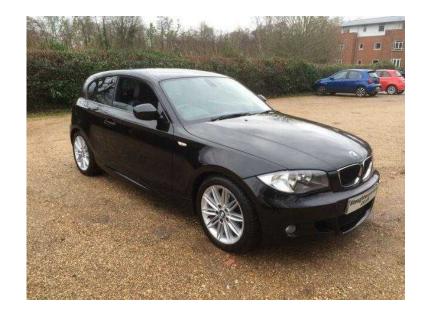

## **BMW 1 Series 2011 (110 GBP)**

Location **South East, Berkshire** https://www.freeadsz.co.uk/x-351071-z

6 months warranty, 12 months MOT, Full service history, Black Part leather interior, Air Conditioning, Automatic with Two Zone Control, Auto Start Stop, Park Distance Control (PDC), Rear, 17in Light Alloy Double Spoke Style 207M with 205/50 R17 (Front), and 225/45 R17 (Rear) Run Flat Tyres, Alarm System (Thatcham 1) with Remote Control, BMW Business Radio with Single CD Player (with MP3 Playback Capability), Auxiliary Input Point, Electronic Windows Front with Open/Close Fingertip Control, Anti-Trap Facility and Comfort Closing Function, On Board Computer (OBC), Start Stop Button, Tyre Puncture Warning System (TPWS), 3x3 point rear seat belts, Air conditioning, Airbags, Alarm, Alloy wheels, CD Player, Power steering, Radio. 5 seats, BLACK, Stoughton Car Sales are pleased to offer this car with all handbooks and documentation. Supplied with a clear Experian report and a comprehensive warranty.Part exchange welcome. Debit and credit cards accepted. Available to view at our site in Godalming, Surrey GU72JU, £11,000