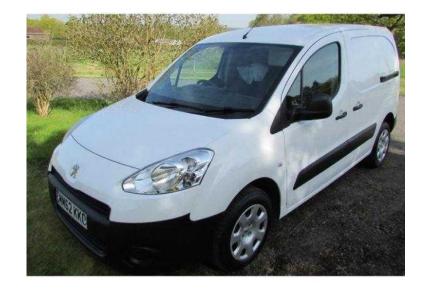

## Peugeot Partner 2013 (5,490 GBP)

Location **South West, Hampshire** https://www.freeadsz.co.uk/x-351085-z

Peugeot Partner 850 1.6 HDI L1, Year: 2013/62, Mileage: 46200, Price: £5490 Plus VAT, Very Good Condition, 1 Owner, Service History, Central Locking, Drivers Airbag, Electric Windows/Mirrors, CD Player/FM Radio, Steering Column Radio Control, Single Passenger Seat, Central storage box, Bulk Head, Side Loading Door, Wood Lined, Barn Rear Doors, 2165 gross 1560cc 89 BHP. Central