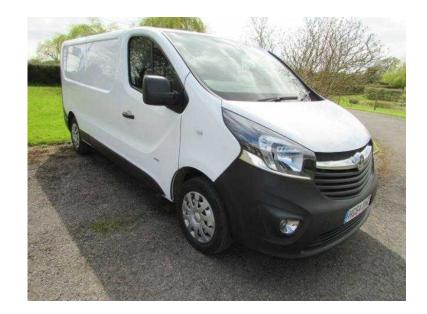

## **Vauxhall Vivaro 2014 (12,490 GBP)**

Location **South West, Hampshire** https://www.freeadsz.co.uk/x-351089-z

Vauxhall Vivaro 2900 1.6 CDTI L2H1 115, Year: 2014/64, Mileage: 25700, Price: £12490 No VAT, Very Good Condition, 1 Private Owner & 1 Main Agent, Service History, Remote Central Locking, Drivers Airbag, Electric Windows/Mirrors, 6 Speed Gear Box, Digital/FM Radio, Bluetooth, Steering Column Control, Twin Passenger Seat, Bulk Head, Side Loading Door, Wood Lined, Barn Rear Doors, Long Wheel Base, 1598cc, 2990kg Gross.