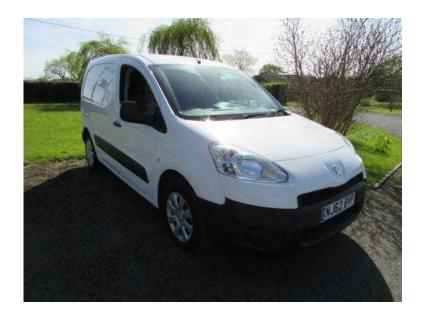

## Peugeot Partner 2013 (5,990 GBP)

Location South West, Hampshire https://www.freeadsz.co.uk/x-351093-z

Peugeot Partner 625 SE L1 HDI, Year: 2013/62, Mileage: 40900, Price: £5990 Plus VAT, Very Good Condition, 1 Owner, Service History, Central Locking, Drivers Airbag, Electric Windows/Mirrors, CD Player/FM Radio, Steering Column Radio Control, Twin Passenger Seat, Bulk Head, Side Loading Door, Wood Lined, Barn Rear Doors, 1560cc, 1945kg Gross. Central