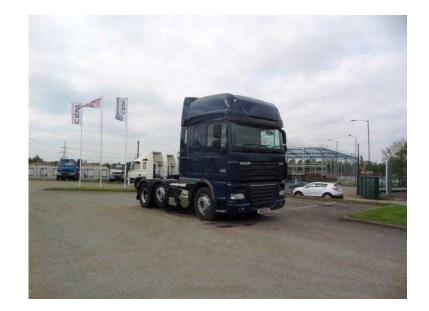

## **DAF XF 2011 (210 GBP)**

Location **West Midlands, Staffordshire** https://www.freeadsz.co.uk/x-351159-z

2011 61 DAF XF105 460 Super Spacecab 6×2, midlift twin steer, AS Tronic gearbox, twin sleeper cab, fridge, Euro 5, fitted with side camera, sliding fifth wheel, CHOICE AVAILABLE, Registration GN61, Year 2011 (61), GVW (Tons) 44, £21,000 +