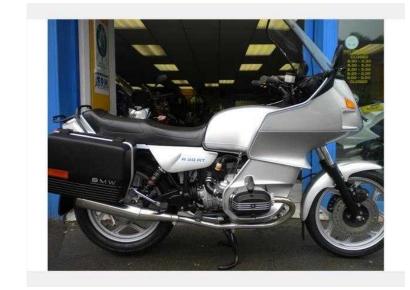

## BMW R80 1988 (4,295 GBP)

Location Wales, Gwent https://www.freeadsz.co.uk/x-351203-z

Type: BMW, Model: R80RT, Year: 1988, Category: TOURER, Engine: 798, Colour: SILVER, Priceà ¿ ½4295, AN OUTSTANDING EXAMPLE OF THIS CLASSIC TOURER, WITH ONLY 51931 MILES COVERED, ORIGINAL PAINTWORK A HOST OF MOT + SERVICE HISTORY AND COMPLETE WITH BMW TOURING PANNIERS WORTH MORE THAN JUST A QUICK