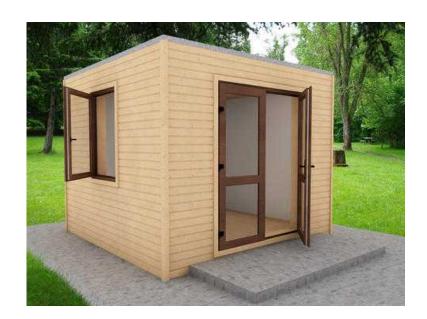

## 3x3 m Modern Garden Office fully insulated with UPVC double glazed windows and do

Location London, London https://www.freeadsz.co.uk/x-351376-z

Floor structure (thickness 128mm) 45x100 mm Pressure Treated Bearers, 100 mm Rockwool Insulation, Vapour Barrier, 28 mm T&G Floor

Wall structure (thickness 190 mm): 12.5 mm Plasterboard, 100 mm Rockwool Insulation 100 mm, 45x100 mm Pressure Treatead Framing, 10 mm OSB Sheet, 12 mm T&G Exterior Cladding roof structure (thickness 230mm) 12 mm T&G Boards, 100 mm Rockwool Insulation, Sturdy Roof Beams, 12 mm