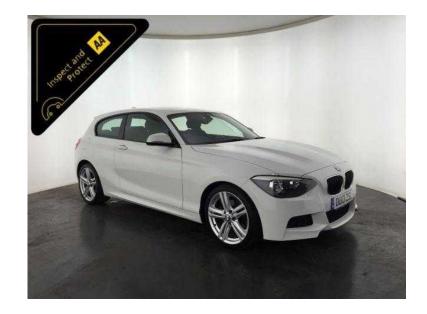

## **BMW 1 Series 2013 (14,500 GBP)**

Location **West Midlands, Staffordshire** https://www.freeadsz.co.uk/x-351387-z

White, INSPECTED BY AA 3 MONTH WARRANTY, 1 owner, Next MOT due 08/03/2016, Good bodywork, Interior Good Condition, 5 seats, Very Economical, 58 MPG, Great Performance, 220 BHP, 12 Months Road Tax Only £110, Great Specification, 18" Alloy Wheels, Stop/Start Technology, Key-Less Go, Digital Dual Zone Climate Control, Cruise Control, Digital Display, Bmw I-Drive Cd Stereo System, Bluetooth, Sport Plus / Sport / Comfort / Eco Pro Vehicle Dynamic Modes, 6 Speed Manual Gearbox, Good Condition, Value Financing Options Available, Great Value, Fixed Prices. £14,500 p/x welcome Cruise Control,