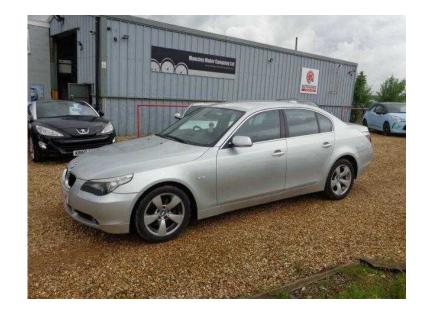

## **BMW 5 Series 2005 (3,490 GBP)**

Location **East Midlands, Leicestershire** https://www.freeadsz.co.uk/x-351520-z

JUST ARRIVED! MORE PICTURES TO FOLLOW! PLEASE CALL FOR FURTHER INFO! Air-Conditioning (Automatic), Cruise Control, Parking Aid (Front/Rear), Alarm, Alloy Wheels (17in), Computer (Driver Information System), Electric Windows (Front/Rear), In Car Entertainment (Radio/CD). 5 seats, SILVER, All major Credit and Debit cards accepted, Finance arranged, Autoguard Warranties available, £3,490 p/x welcome
Alarm, Cruise