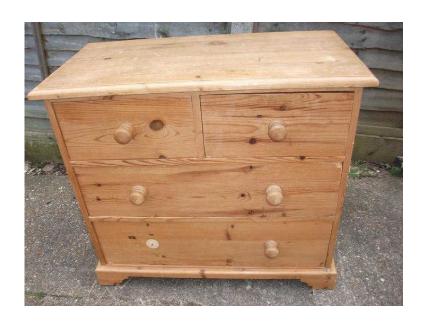

## old pine chest of drawers will look great waxed or shabby chic solid pine (50 GBP)

South West, Hampshire Location https://www.freeadsz.co.uk/x-351529-z

solid older pine chest of drawers untouched finish so ready for a sand and polish /paint 4 drawers \*( 2 long 2short) handy size for modern bedrooms 85cm x 44cm x 76cm h has a knob missing and slight damage to drawer as pic (minor ) collection from Eastleigh m3 j12 could be delivered locally advertised