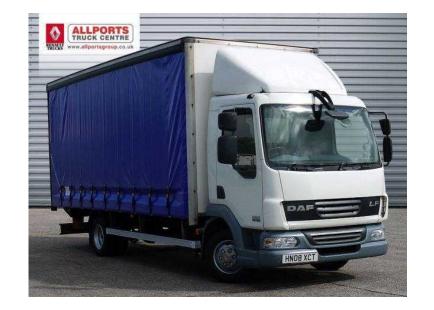

## **DAF LF 2008**

Location West Midlands, Staffordshire https://www.freeadsz.co.uk/x-351557-z

Make: DAF, Model: LF45.160, Type: 7500, Body Type: 20' CURTAINSIDE, ID No. HN08

| 1 |        |                |        | $\mid WY$      |      | https://ww<br>57-z |      | https://ww<br>57-z |      | https://ww     |        | https://ww     |        | https://ww     |        | https://ww     |        | https://ww     |        |  |
|---|--------|----------------|--------|----------------|------|--------------------|------|--------------------|------|----------------|--------|----------------|--------|----------------|--------|----------------|--------|----------------|--------|--|
| 5 | -<br>n | .freeadsz.co.u | "<br>5 | .freeadsz.co.u | Ē    | .freeadsz.co.u     | Ē    | .freeadsz.co.u     | Ë    | .freeadsz.co.u | "<br>5 | .freeadsz.co.u | "<br>" | .freeadsz.co.u | "<br>" | .freeadsz.co.u | "<br>5 | .freeadsz.co.u | "<br>" |  |
|   | 2008   | lk/x-3515      | 2008   | lk/x-3515      | 2008 | lk/x-3515          | 2008 | lk/x-3515          | 2008 | Ik/x-3515      | 2008   | lk/x-3515      | 2008   | lk/x-3515      | 2008   | lk/x-3515      | 2008   | k/x-3515       | 2008   |  |