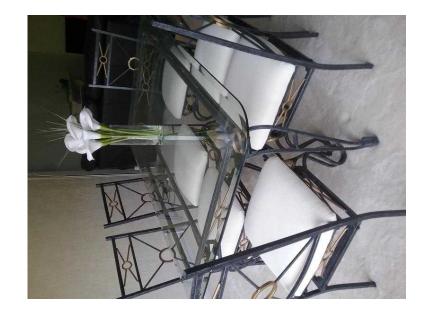

## Glass dining g table amp 6 chairs (69 GBP)

Location **South East, West Sussex** https://www.freeadsz.co.uk/x-351608-z

Glass dining table & 6 chairs, 5ft x 3ft clear glass with metal ornate Base, 6 chairs with cream upholstery, plus replacement material to re-cover at a later.