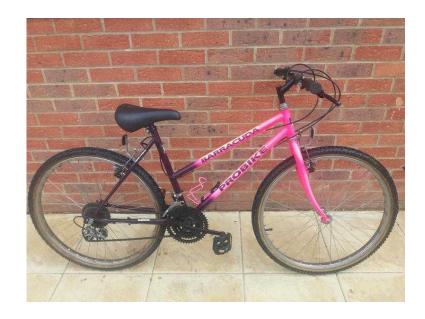

## Pink ladies barracuda 18 speed (35 GBP)

Location **East of England, Cambridgeshire** https://www.freeadsz.co.uk/x-351666-z

Very good condition. Ready to ride. Nice reluable bike inn bright pink. Please view my other cycles. Repairs and assembly also