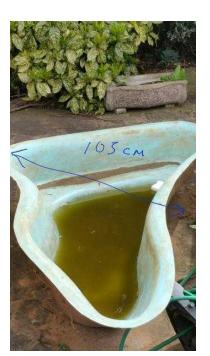

## **Garden Pond**

Location South East, West Sussex https://www.freeadsz.co.uk/x-351676-z

A recently dug up garden pond. It's got several holes in the fibreglass shell but these can be patched or you could just use a heavy plastic lining. If you google you will find how to do this. Please see photos for measurements, (c40cm deep). You will need your own.