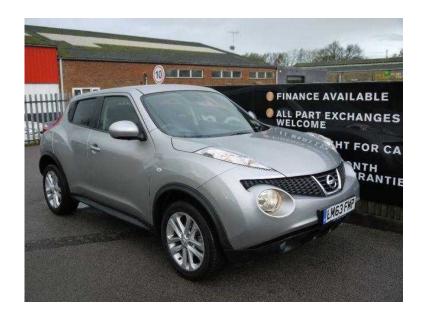

## **Nissan Juke 2013 (100 GBP)**

Location **South East, West Sussex** https://www.freeadsz.co.uk/x-351721-z

Service history, Black Cloth interior, Satellite navigation, Climate Control with Pollen Filter, Cruise Control with Speed Limiter, 17in Sport Alloy Wheels, Bluetooth Phone Integration, CD Radio, AUX Socket for MP3 Players, USB Port, Front and Rear Electric Windows, 3x3 point rear seat belts, Airbags, Alarm, Child locks & Isofix system, Electric door mirrors, Electric windows, Folding rear seats, Height adjustable drivers seat, Immobiliser, Power steering, Remote central locking. 5 seats, Metallic SILVER, £10,000 p/x welcome