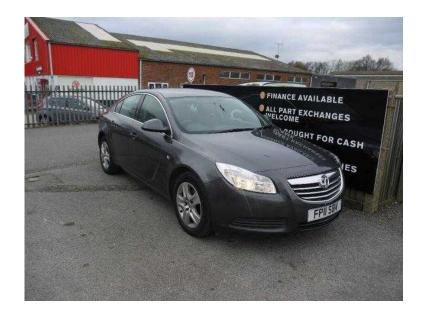

## Vauxhall Insignia 2011 (6,490 GBP)

Location **South East, West Sussex** https://www.freeadsz.co.uk/x-351724-z

6 months warranty, Service history, Black Cloth interior, CD 500 Satellite Navigation CD-Based Satellite Navigation System with 7in Colour Monitor and USB Connection and Auxiliary-In Socket within Centre Armrest, Cruise Control, Single-Zone Electronic Climate Control (ECC) Incorporating Air Conditioning, 17in Structure Wheels with Locking Wheel Nuts, CD Player with MP3 Format/Stereo Radio, Driver Information Centre, Electrically Operated Front Windows with One-Touch Facility, Hill Start Assist (HSA), Remote Control Security Alarm System, Tinted Glass. 5 seats, Metallic GREY, YOUR PART EXCHANGE IS WELCOME AND VARIOUS FINANCE OPTIONS AVAILABLE. THIS CAR COMES WITH A 6 MONTH AUTO GUARD ELECTRICAL/MECHANICAL WARRANTY AND BREAKDOWN COVER, WE ACCEPT ALL MAJOR CARD PAYMENTS FINANCE AVAILABLE, £6,490 Cruise Control, CD