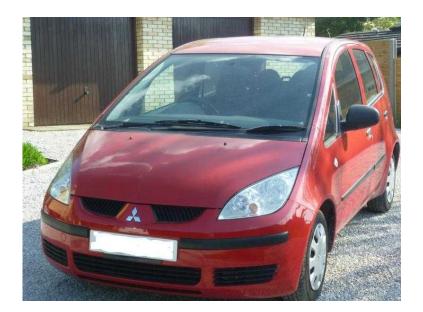

## Mitsubishi Colt Cz1 2007 (900 GBP)

East of England, Cambridgeshire https://www.freeadsz.co.uk/x-351748-z

Owned by the same family since new. Genuine reason for sale (daughter moved to Boston USA). MoT till 12 March 2017. Very good condition: good tyres, battery, exhaust, no known mechanical or electrical problems. Excellent first car for a young driver. Great luggage capacity: it can be converted to a small van by removing the rear seats.;